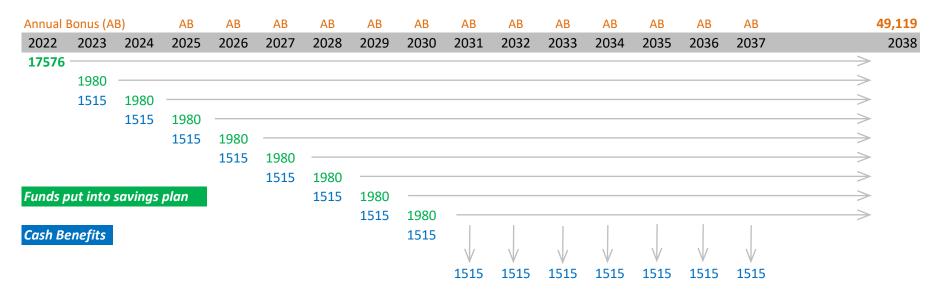

## Remarks:

Total funds put into savings plan is 17576 + 1980 \* 8 = 33416

Assumption - cashbacks of \$1,515 from 2023 - 2030 are used to offset partial premium and receive \$1,515 \* 7 + \$49,11

Option to accumulate all future cashbacks at 2.50%p.a. and mature with \$76,973, by paying full premium of \$3,495 from 2023 - 2030